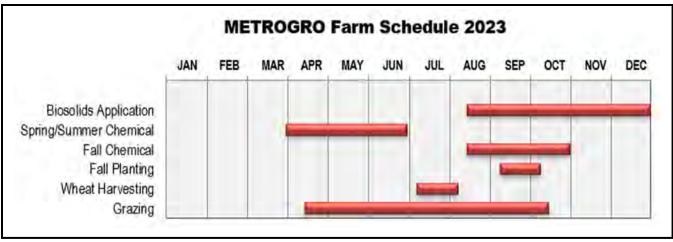

|  |  |  |  |  |
| METROGRO Far     | m      | 1,067           | 7,601       |  |  |  |  |  |
| Private Farms    |        | 918             | 10,097      |  |  |  |  |  |
| NTP Biosolids    |        |                 |             |  |  |  |  |  |
| Private Composte | er     | 0               | 621         |  |  |  |  |  |
| METROGRO Far     | m      | 117             | 245         |  |  |  |  |  |
| METRO            | GRO Ca | ke (Total Solid | ds)         |  |  |  |  |  |
| (Percentage)     | R      | WHTF            | NTP         |  |  |  |  |  |
| Average          |        | 21.27           | 21.24       |  |  |  |  |  |
| High             |        | 21.55           | 21.57       |  |  |  |  |  |
| Low              |        | 20.93           | 20.89       |  |  |  |  |  |





# METRO WATER RECOVERY

# Month End Financial Report July 31, 2023

# **Economic Update**

The Federal Reserve adopted an additional interest rate hike in late July to continue to combat inflation, which was the eleventh interest rate increase since early 2022. Some economists predicted a pullback sooner than expected on interest rate hikes as the national economy slows a bit; however, the overall rate of inflation tracked by the Federal Reserve is almost double the target rate of 2 percent. Currently, the markets are pricing in one more rate hike in 2023. Economists express continued uncertainty about this economic environment and potential recession, though recent indicators suggest economic activity continues at a modest pace. Local and national job gains continue to be strong and u