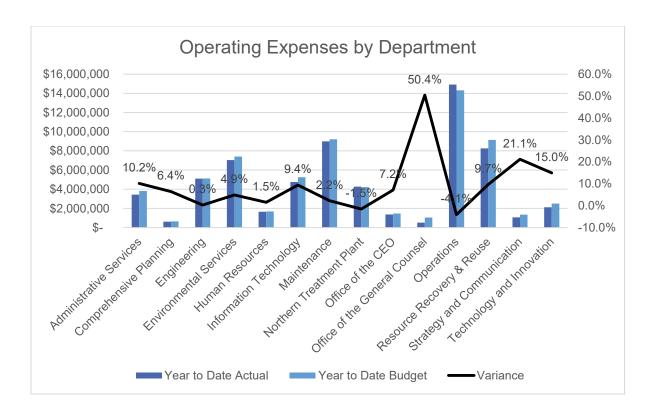

#### Revenues

In 2022, property and specific ownership taxes provided 37% of the District's total revenue while service and maintenance fees provided 60% of total revenue. The most significant balance in services fees category is the facilities renovation and service fee which increased by \$89,202 from 2021 to 2022 as a result an increase in customers billed.

In 2021, property and specific ownership taxes provided 39% of the District's total revenue while service and maintenance fees provided 60% of total revenue. The most significant balance in services fees category is the facilities renovation and service fee which increased by \$169,603 from 2020-2021 as a result an increase in customers billed.

#### Expenses

The District's operating expenses decreased from 2021 to 2022 by \$221,274. Of this decrease, \$290,825 relates to sewer operations. This decrease is primarily due to a decrease in the treatment charges the District remits to Metro Wastewater Reclamation District of \$279,728. There are no other significant changes in general and administrative expenses.

The District's operating expenses increased from 2020 to 2021 by \$65,826. Of this increase, \$58,693 relates to sewer operations. This increase is primarily due to an increase in the treatment charges the District remits to Metro Wastewater Reclamation District of \$34,978. There are no other significant changes in general and administrative expenses.