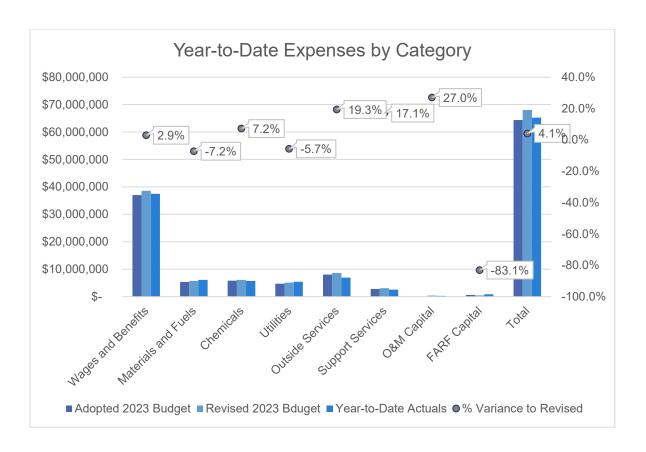

ons for Metro's operating expenses.

The adopted 2023 Budget, as approved by the Board in June 2022, totals \$109,437,851 for both O&M operating expenses and capital. The revised 2023 Budget totals \$116,009,099. Actual year-to-date expenses are compared to both the 2023 Budget and the revised 2023 Budget. O&M Capital represents new equipment and vehicles greater than \$10,000 and less than or equal to \$500,000.

The Board also approved \$1,060,050 for Fixed Asset Replacement (FAR) Fund capital equipment and vehicles for 2023. This was revised to \$1,089,272 during the revised budget process. The FAR Fund appropriation is an authorization by the Board for expenditures for replacement equipment and vehicles greater than \$10,000 and less than or equal to \$500,000 within the budget year.



Through July 2023, Metro Water Recovery is reporting an unfavorable actual-to-adopted budget variance for O&M expenses and capital of \$680,529 (0.01 percent). The total Metro actual-to-adopted budget variance for all O&M and FAR Fund expenses is unfavorable by \$883,798 (1.4 percent).

Through July 2023, Metro Water Recovery is reporting a favorable actual-to-*revised* budget variance for O&M expenses and capital of \$3,165,022 (4.7 percent) and the total Metro actual-to-*revised* budget variance for all O&M and FAR Fund expenses is favorable by \$2,792,134 (4.1 percent).

Wages are favorable to the *revised* budget by approximately \$1,000,000 (2.9 percent) primarily due to vacant positions across Metro.

Materials and Fuels are unfavorable to the revised budget by approximately \$410,