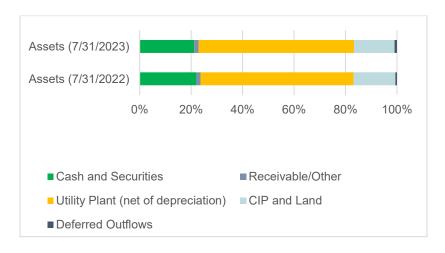

#### **Condensed Statement of Net Position**

|                                  | 2022          | 2021          | 2020          |
|----------------------------------|---------------|---------------|---------------|
|                                  |               |               |               |
| Current and Other Assets         | \$ 11,707,177 | \$ 10,535,052 | \$ 8,356,877  |
| Capital Assets                   | 12,070,957    | 11,056,427    | 10,917,228    |
| Total Assets                     | 23,778,134    | 21,591,479    | 19,274,105    |
|                                  |               |               |               |
| Current Liabilities              | 158,944       | 473,916       | 82,533        |
| Total Liabilities                | 158,944       | 473,916       | 82,533        |
|                                  |               |               |               |
| Deferred Inflows of Resources    | 1,676,490     | 1,537,826     | 1,491,547     |
|                                  |               |               |               |
| Net Position:                    |               |               |               |
| Net Investment in capital assets | 12,070,957    | 11,056,427    | 10,917,228    |
| Restricted                       | 52,800        | 48,400        | 49,700        |
| Unrestricted                     | 9,818,943     | 8,474,910     | 6,733,097     |
| Total Net Position               | \$ 21,942,700 | \$ 19,579,737 | \$ 17,700,025 |
|                                  |               |               |               |

At the end of the 2022, 2021 and 2020, the District shows a positive balance in total net position in the amount of \$21,942,700, \$19,579,737and \$17,700,025, respectively. The positive balance is the amount by which total assets exceed liabilities and deferred inflows of resources. The restriction of net position is for emergencies as mandated by State law. Additional information on this restriction can be found in Note 9 in the Notes to Financial Statements. The District's total net position increased by \$2,362,963 from 2021 to 2022 and \$1,879,712 from 2020 to 2021. Approximately 55% of its total net position are invested in capital assets for 2022. Current and other assets are comprised of cash and cash equivalents, investments and various receivables of the District. Total cash and cash equivalents decreased from 2021 to 2022 by \$4,988,689 or 57,6% as a result of purchase of investments of \$5,858,127 and offset by net income for 2022 of \$2,362,963. The District has no long-term debt. The growth in capital assets between 2020 through 2022 can be attributed to slip-lining of portions of the sewer lines and removal and replacement of certain lines owned by the District.

**Capital Assets** The District's net investment in capital assets as of December 31, 2022, 2021 and 2020 amounted to \$12,070,957, \$11,056,427and \$10,917,228 (net of accumulated depreciation). The majority of this net investment in capital assets is in the sewer lines. Over the past few years the District's capital improvement plan has replaced sections of the system resulting in increases in its investment in capital assets. The treatment plant was closed September 3, 2004. Treatment services are now provided by the Metro Wastewater Reclamation District. Additional information on the District's capital assets can be found in Note 4 in the notes to financial statements.