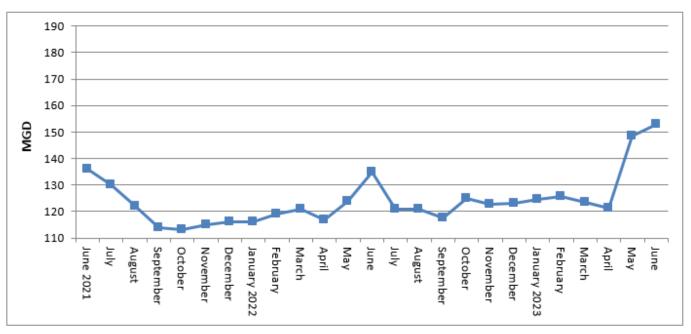

**Flow Study**: Mr. Willis discussed the flow study and that the work will be completed in the next couple of months. Recommendations made to begin recovering costs by assessing a fee paid by the developer. Mr. Beck will include with the Budget and can be reviewed and approved then.