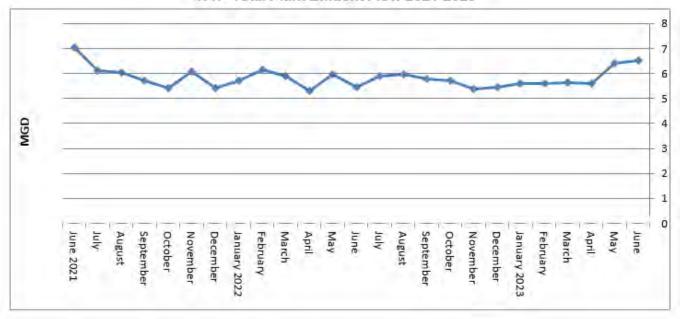

**Flow Study**: Mr. Willis discussed the flow study and that the work will be completed in the next couple of months. Recommendations made to begin recovering costs by assessing a fee paid by the developer. Mr. Beck will include with the Budget and can be reviewed and approved then.