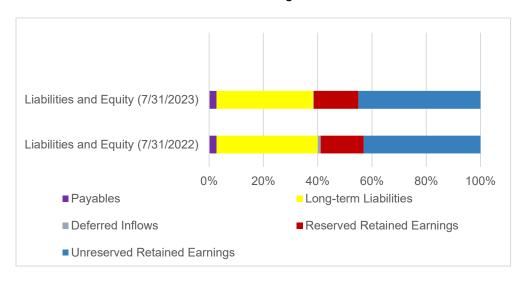

#### **Condensed Statement of Net Position**

|                                  | 2022          | 2021          | 2020          |
|----------------------------------|---------------|---------------|---------------|
|                                  |               |               |               |
| Current and Other Assets         | \$ 11,707,177 | \$ 10,535,052 | \$ 8,356,877  |
| Capital Assets                   | 12,070,957    | 11,056,427    | 10,917,228    |
| Total Assets                     | 23,778,134    | 21,591,479    | 19,274,105    |
|                                  |               |               |               |
| Current Liabilities              | 158,944       | 473,916       | 82,533        |
| Total Liabilities                | 158,944       | 473,916       | 82,533        |
|                                  |               |               |               |
| Deferred Inflows of Resources    | 1,676,490     | 1,537,826     | 1,491,547     |
|                                  |               |               |               |
| Net Position:                    |               |               |               |
| Net Investment in capital assets | 12,070,957    | 11,056,427    | 10,917,228    |
| Restricted                       | 52,800        | 48,400        | 49,700        |
| Unrestricted                     | 9,818,943     | 8,474,910     | 6,733,097     |
| Total Net Position               | \$ 21,942,700 | \$ 19,579,737 | \$ 17,700,025 |
|                                  |               |               |               |

At the end of the 2022, 2021 and 2020, the District shows a positive balance in total net position in the amount of \$21,942,700, \$19,579,737and \$17,700,025, respectively. The positive balance is the amount by which total assets exceed liabilities and deferred inflows of resources. The restriction of net position is for emergencies as mandated by State law. Additional information on this restriction can be found in Note 9 in the Notes to Financial Statements. The District's total net position increased by \$2,362,963 from 2021 to 2022 and \$1,879,712 from 2020 to 2021. Approximately 55% of its total net position are invested in capital assets for 2022. Current and other assets are comprised of cash and cash equivalents, investments and various receivables of the District. Total cash and cash equivalents decreased from 2021 to 2022 by \$4,988,689 or 57,6% as a result of purchase of investments of \$5,858,127 and offset by net income for 2022 of \$2,362,963. The District has no long-term debt. The growth in capital assets between 2020 through 2022 can be attributed to slip-lining of portions of the sewer lines and removal and replacement of certain lines owned by the District.

**Long-Term Obligations** On November 4, 2008, a majority of the District's voters approved an increase in the District's debt up to \$5,000,000 with a repayment of up to \$10,250,000, but without an increase in the District's taxes, for the financing of scheduled and emergency repair, replacement and improvement of the sanitary sewer system. As of December 31, 2022, 2021 and 2020, the District had not issued debt.