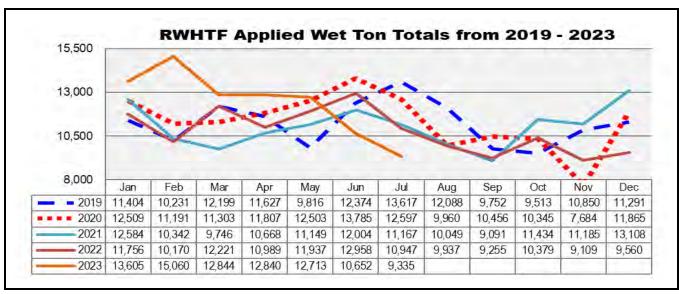

|  |  |  |  |  |
| METROGRO Far     | m      | 1,067           | 7,601       |  |  |  |  |  |
| Private Farms    |        | 918             | 10,097      |  |  |  |  |  |
| NTP Biosolids    |        |                 |             |  |  |  |  |  |
| Private Composte | er     | 0               | 621         |  |  |  |  |  |
| METROGRO Far     | m      | 117             | 245         |  |  |  |  |  |
| METRO            | GRO Ca | ke (Total Solid | ds)         |  |  |  |  |  |
| (Percentage)     | R      | WHTF            | NTP         |  |  |  |  |  |
| Average          |        | 21.27           | 21.24       |  |  |  |  |  |
| High             |        | 21.55           | 21.57       |  |  |  |  |  |
| Low              |        | 20.93           | 20.89       |  |  |  |  |  |





# METRO WATER RECOVERY

# Month End Financial Report July 31, 2023

# **Economic Update**

The Federal Reserve adopted an additional interest rate hike in late July to continue to combat inflation, which was the eleventh interest rate increase since early 2022. Some economists predicted a pullback sooner than expected on interest rate hikes as the national economy slows a bit; however, the overall rate of inflation tracked by the Federal Reserve is almost double the target rate of 2 percent. Currently, the markets are pricing in one more rate hike in 2023. Economists express continued uncertainty about this economic environment and potential recession, though recent indicators suggest economic activity continues at a modest pace. Local and national job gains continue to be strong and une