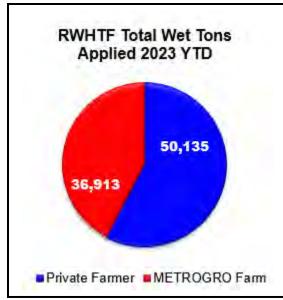

on, area development and permitting processes, and the benefits of having these containment areas on the Farm.



(Continued on p 6)

Patrick Stanley
Director of RR&R

# RESOURCE RECOVERY AND REUSE (RR&R) DEPARTMENT Current Activities – July 2023

After lunch, the group moved to the grain storage facility where Jason Zimbelman led a tour around the facility and gave an in-depth talk of how the bins and storage capacity benefit the Farm operation.

RR&R staff enjoyed briefing the Board members on the aspects of the Farm, land application, harvest, fleet maintenance, and everything they do to support the Biosolids Program.



RR&R AG Operators Jason Menor, Mack DeWindt & RR&R Heavy Equipment Operator Sean Rutt.



Inside a grain bin at the Farm.

# METROGRO Biosolids Management – July 2023



| Dry Tons         |        | July<br>2023    | YTD<br>2023 |  |  |  |  |  |
|------------------|--------|-----------------|-------------|--|--|--|--|--|
| RWHTF Biosolids  |        |                 |             |  |  |  |  |  |
| METROGRO Far     | m      | 1,067           | 7,601       |  |  |  |  |  |
| Private Farms    |        | 918             | 10,097      |  |  |  |  |  |
| NTP Biosolids    |        |                 |             |  |  |  |  |  |
| Private Composte | er     | 0               | 621         |  |  |  |  |  |
| METROGRO Far     | m      | 117             | 245         |  |  |  |  |  |
| METRO            | GRO Ca | ke (Total Solid | ds)         |  |  |  |  |  |
| (Percentage)     | R      | WHTF            | NTP         |  |  |  |  |  |
| Average          |